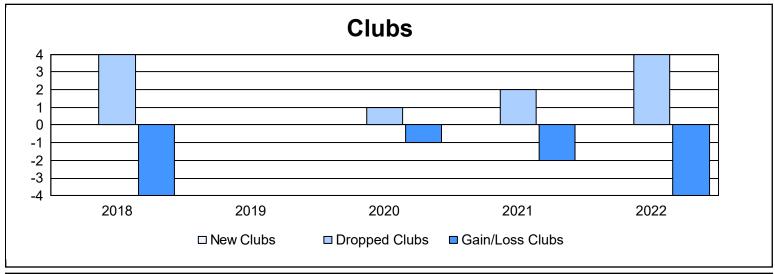

District 1 M As of June 2022 Cumulative

| Year      | New<br>Clubs | Dropped<br>Clubs | Gain/<br>Loss<br>Clubs | New<br>Members | Charter<br>Members | Reinstate<br>Members | Transfer<br>Members | Total<br>Member<br>Added | Total<br>Members<br>Dropped | Gain/<br>Loss<br>Members |
|-----------|--------------|------------------|------------------------|----------------|--------------------|----------------------|---------------------|--------------------------|-----------------------------|--------------------------|
| 2017-2018 | 0            | 4                | -4                     | 96             | 4                  | 12                   | 8                   | 120                      | 211                         | -91                      |
| 2018-2019 | 0            | 0                | 0                      | 113            | 0                  | 1                    | 1                   | 115                      | 146                         | -31                      |
| 2019-2020 | 0            | 1                | -1                     | 69             | 1                  | 2                    | 5                   | 77                       | 147                         | -70                      |
| 2020-2021 | 0            | 2                | -2                     | 83             | 1                  | 3                    | 2                   | 89                       | 204                         | -115                     |
| 2021-2022 | 0            | 4                | -4                     | 88             | 0                  | 2                    | 13                  | 103                      | 179                         | -76                      |
| Average   | 0            | 2                | -2                     | 90             | 1                  | 4                    | 6                   | 101                      | 177                         | -77                      |